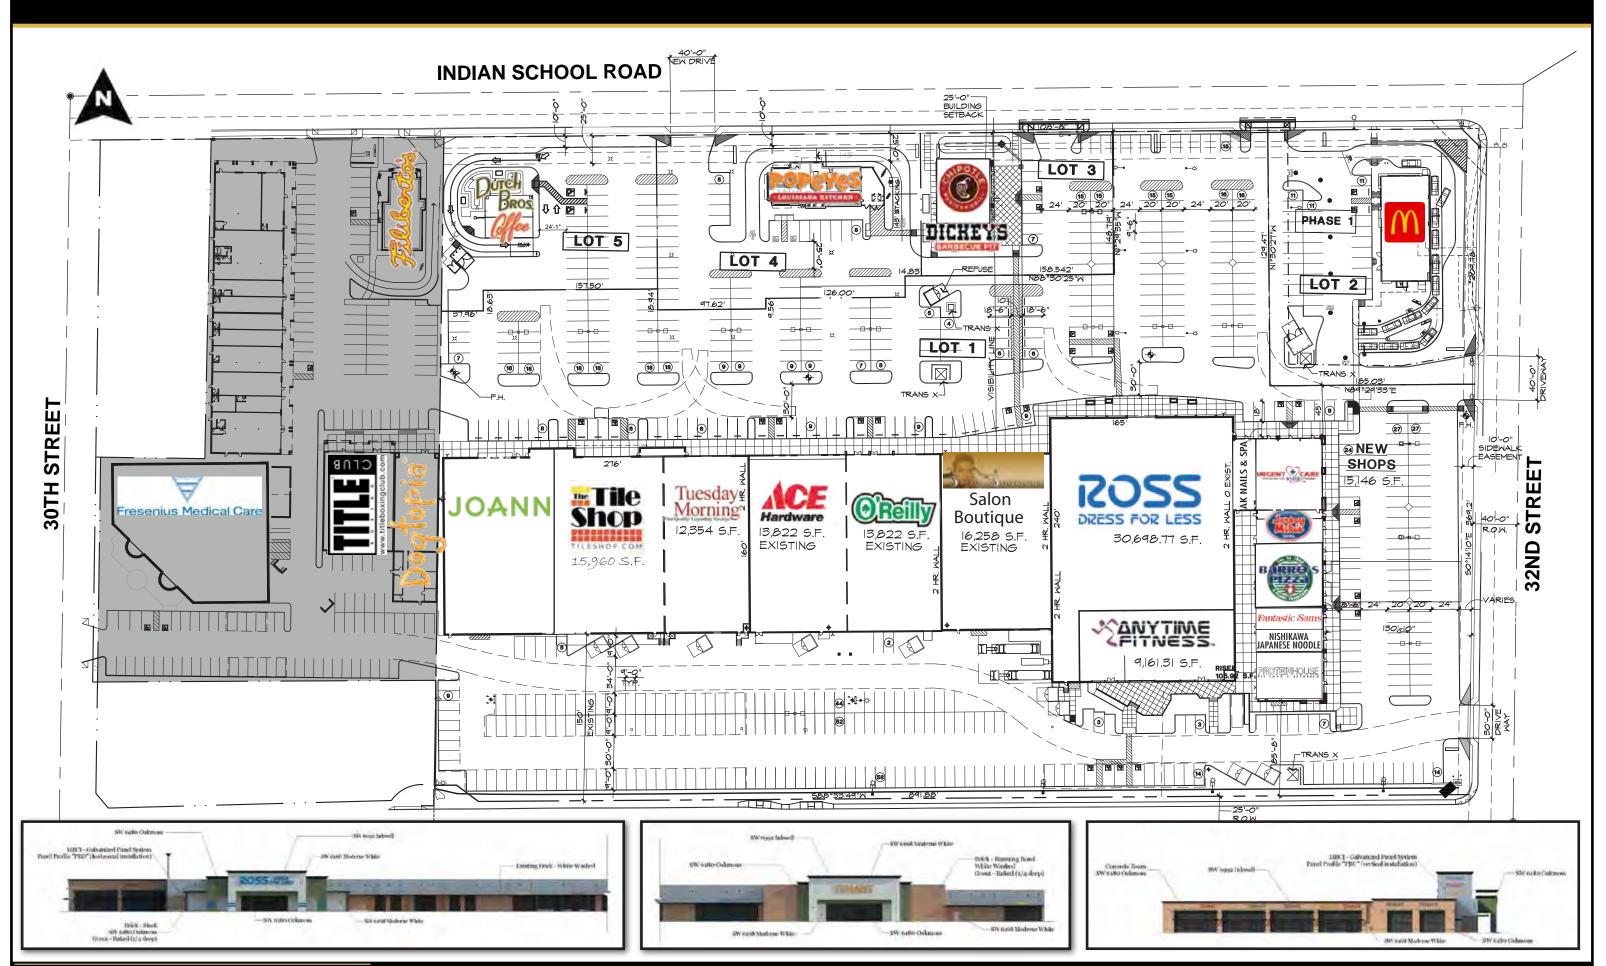

## **PROJECT HIGHLIGHTS**

Join our latest tenant lineup featuring: JOANN Tuesday Morning

- Infill redevelopment in high-density trade area
- Excellent Central Phoenix location Less than 2 miles from Biltmore, Arcadia, and the Camelback Corridor
- More than 10 million SF of office within 3 miles
- More than 102,000 daytime employees within 3 miles
- Dense population: More than 156,000 residents within 3 miles
- Nearly 11,000 apartment units within trade area
- Average household income of nearly \$70,000 within 3 miles
- More than 62,000 cars per day at intersection