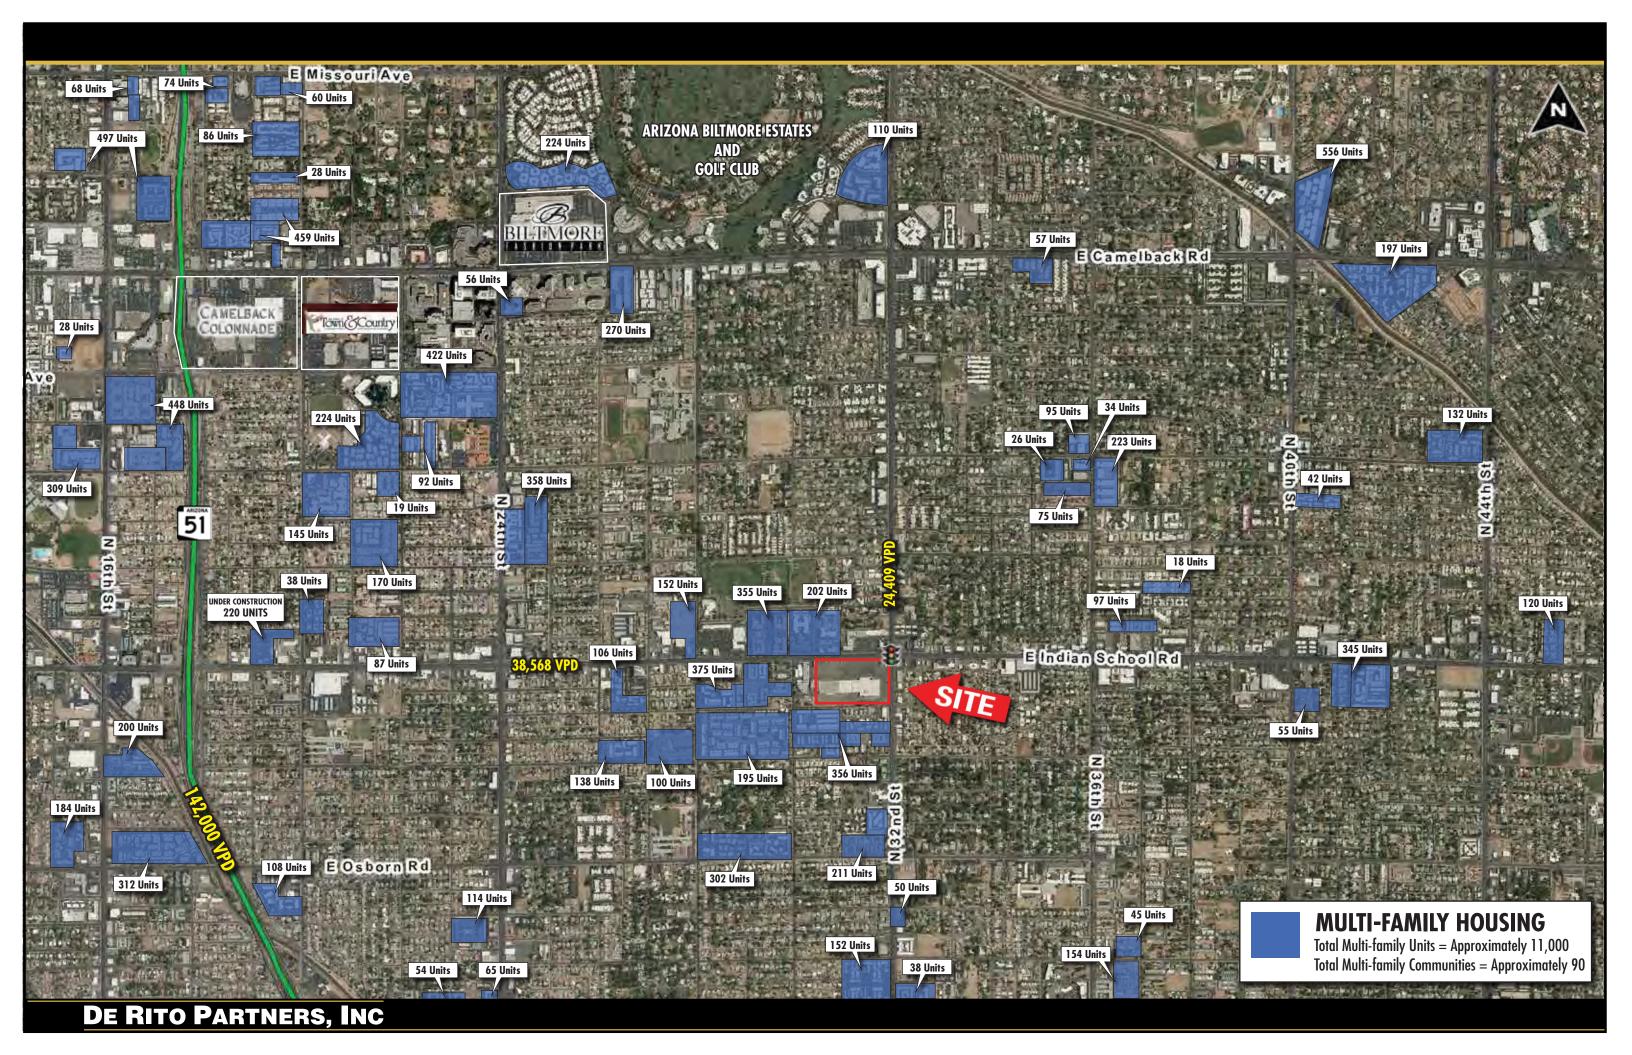

## **PROJECT HIGHLIGHTS**

Join our latest tenant lineup featuring: JOANN Tuesday Morning

- Infill redevelopment in high-density trade area
- Excellent Central Phoenix location Less than 2 miles from Biltmore, Arcadia, and the Camelback Corridor
- More than 10 million SF of office within 3 miles
- More than 102,000 daytime employees within 3 miles
- Dense population: More than 156,000 residents within 3 miles
- Nearly 11,000 apartment units within trade area
- Average household income of nearly \$70,000 within 3 miles
- More than 62,000 cars per day at intersection