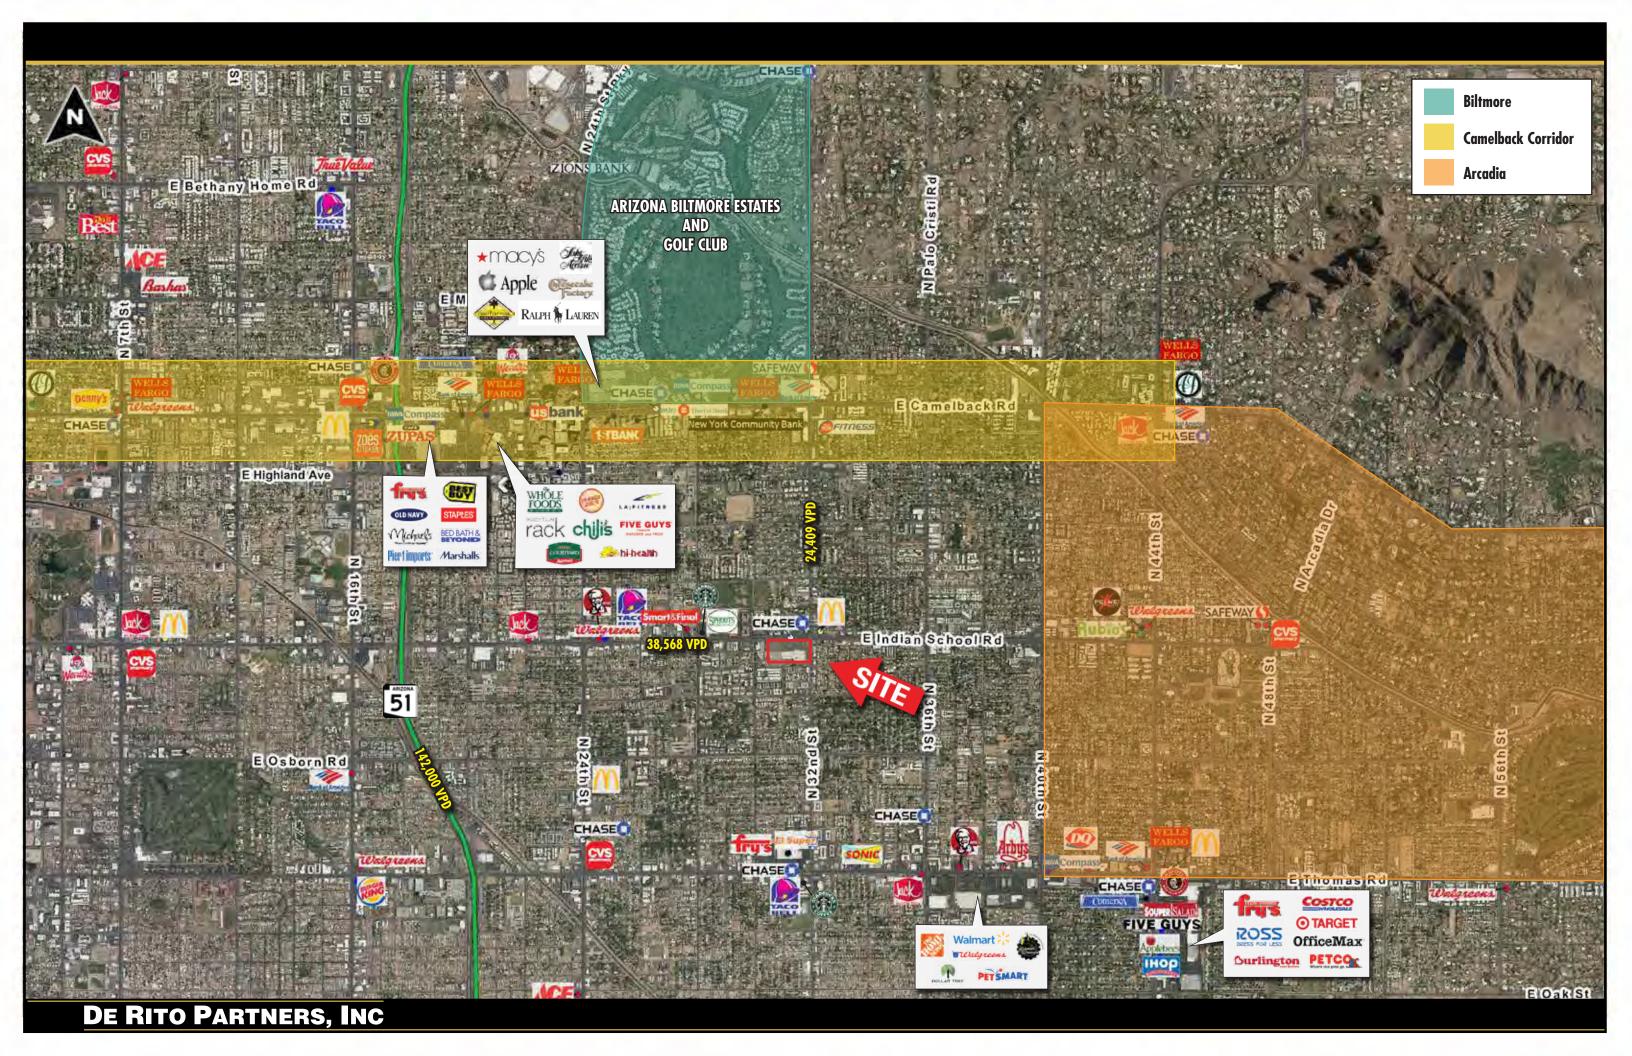

### 1 Mile 3 Mile 5 Miles **DEMOGRAPHICS** (Source: SitesUSA) 156,667 Estimated Population (2016) 22,495 295,989 Projected Population (2021) 24,363 170,904 323.727 Estimated Avg. Household Income (2016) \$69,644 \$74,489 \$60,967 Projected Avg. Household Income (2021) \$80,612 \$86,961 \$71,402 Average Household Size (2016) 2.0 2.4 2.2 Total Daytime Employees (2016) 13,999 102.264 280.033 Median Age (2016) 37.1 34.6 36.2 TRAFFIC COUNTS (2013 Source: City of Phoenix)

# DE RITO PARTNERS, INC

24,409

38,568

62,977

32nd Street

Indian School Road

**Total Cars Per Day** 

ARCADIA FIESTA

## **PROJECT HIGHLIGHTS**

Join our latest tenant lineup featuring: JOANN Tuesday Morning

- Infill redevelopment in high-density trade area
- Excellent Central Phoenix location Less than 2 miles from Biltmore, Arcadia, and the Camelback Corridor
- More than 10 million SF of office within 3 miles
- More than 102,000 daytime employees within 3 miles
- Dense population: More than 156,000 residents within 3 miles
- Nearly 11,000 apartment units within trade area
- Average household income of nearly \$70,000 within 3 miles
- More than 62,000 cars per day at intersection