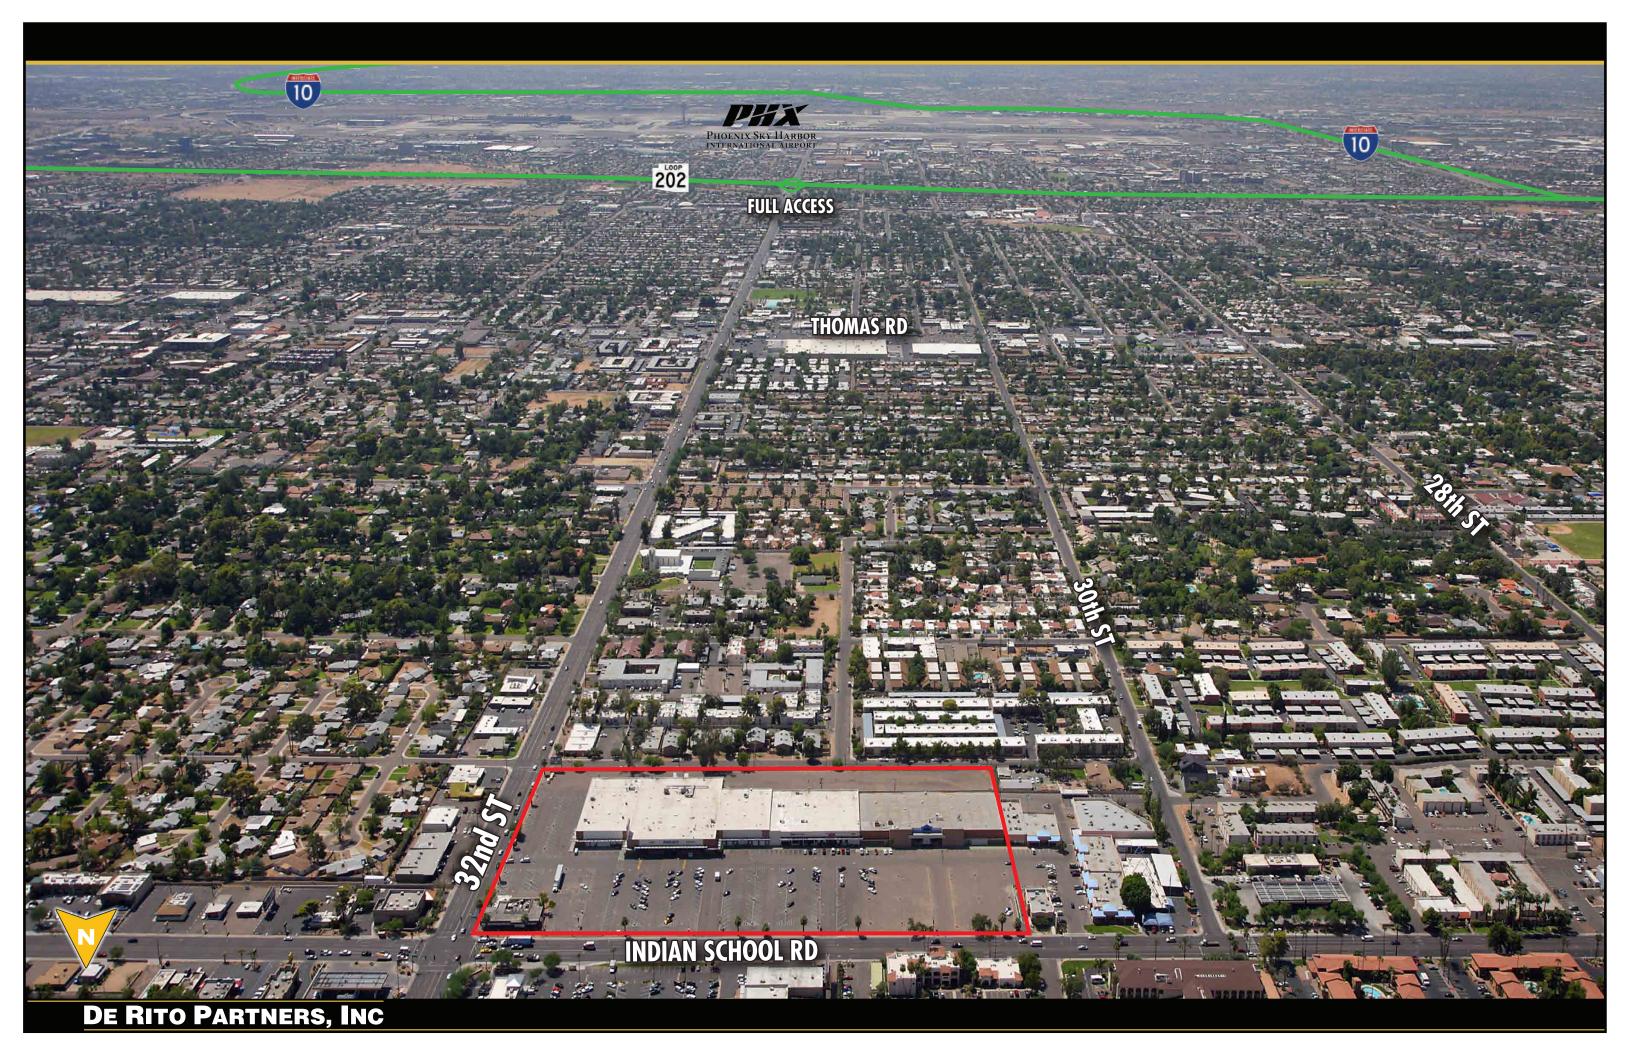

## **PROJECT HIGHLIGHTS**

Join our latest tenant lineup featuring: JOANN Tuesday Morning

- Infill redevelopment in high-density trade area
- Excellent Central Phoenix location Less than 2 miles from Biltmore, Arcadia, and the Camelback Corridor
- More than 10 million SF of office within 3 miles
- More than 102,000 daytime employees within 3 miles
- Dense population: More than 156,000 residents within 3 miles
- Nearly 11,000 apartment units within trade area
- Average household income of nearly \$70,000 within 3 miles
- More than 62,000 cars per day at intersection