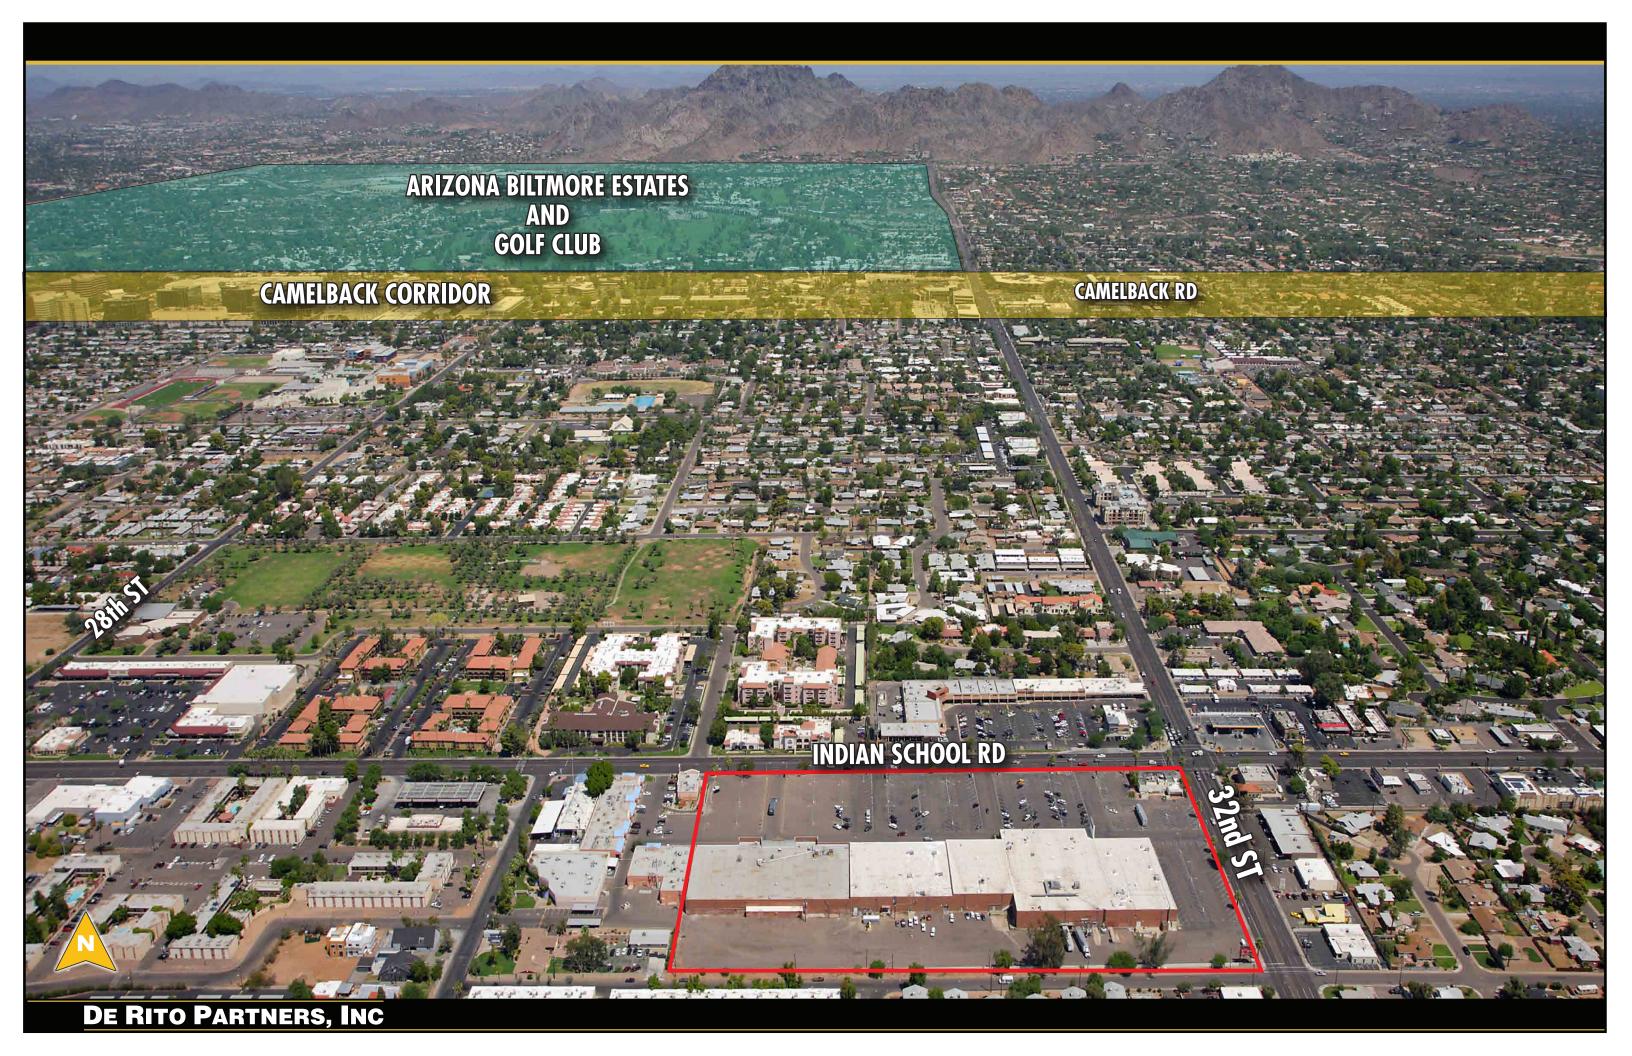

## **PROJECT HIGHLIGHTS**

Join our latest tenant lineup featuring: JOANN Tuesday Morning

- Infill redevelopment in high-density trade area
- Excellent Central Phoenix location Less than 2 miles from Biltmore, Arcadia, and the Camelback Corridor
- More than 10 million SF of office within 3 miles
- More than 102,000 daytime employees within 3 miles
- Dense population: More than 156,000 residents within 3 miles
- Nearly 11,000 apartment units within trade area
- Average household income of nearly \$70,000 within 3 miles
- More than 62,000 cars per day at intersection