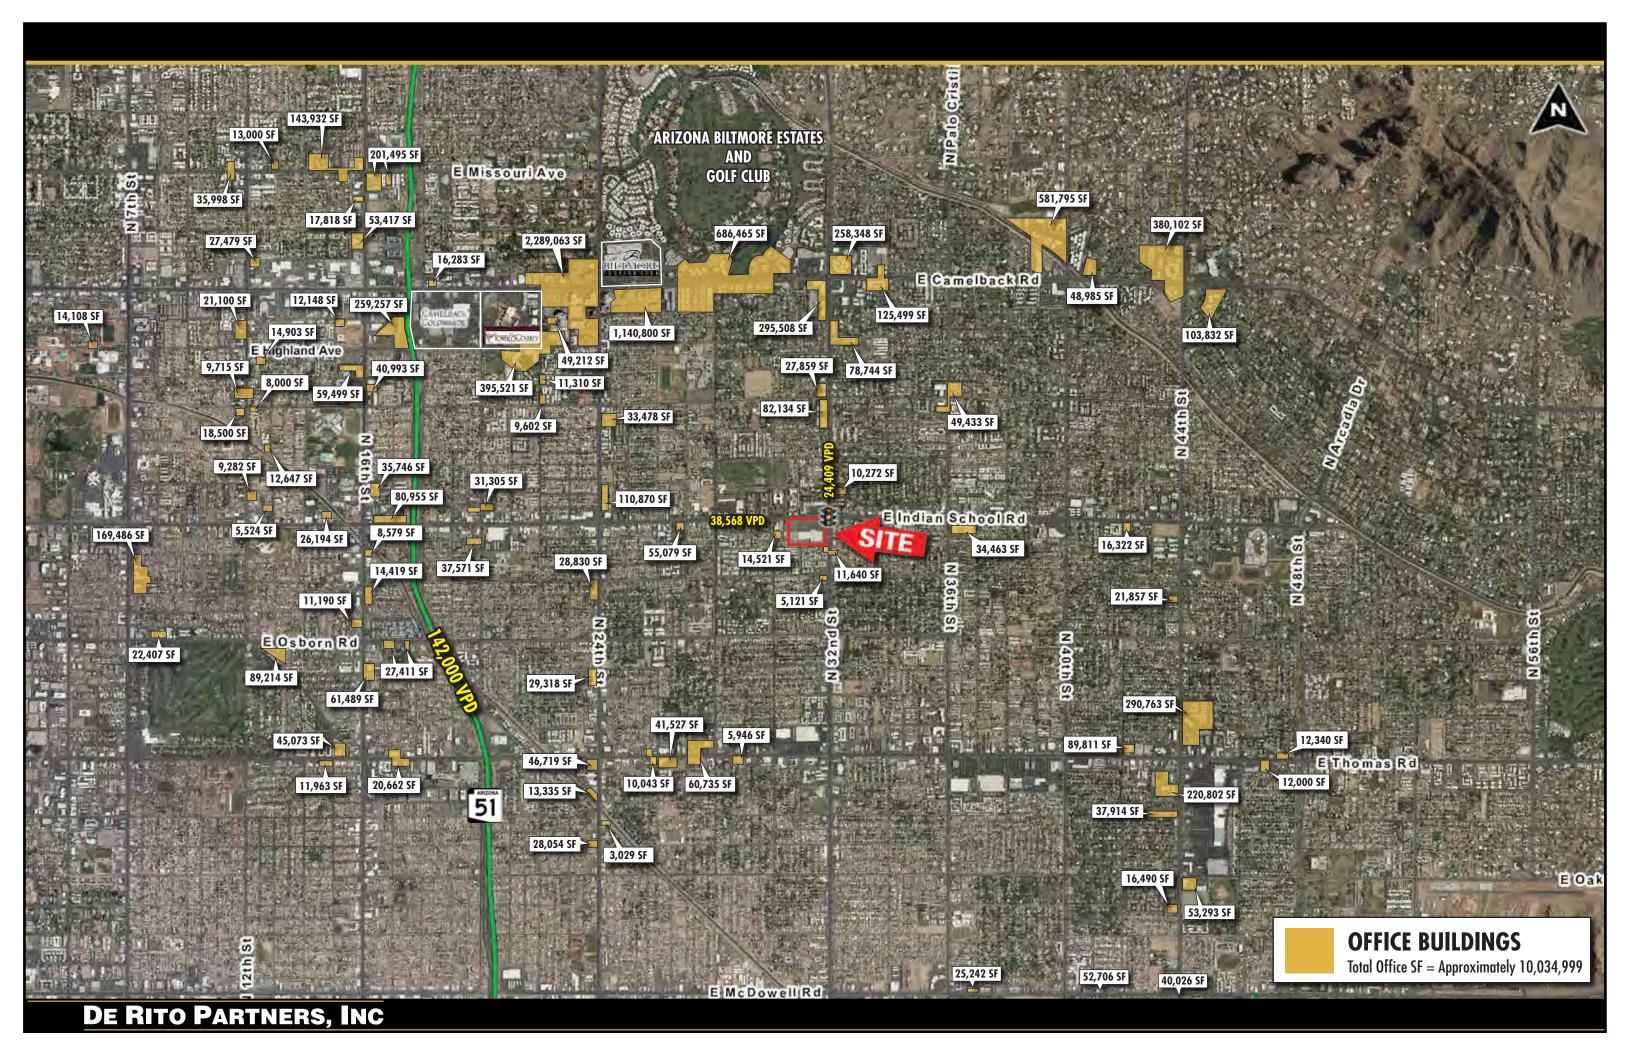

### 1 Mile 3 Mile 5 Miles **DEMOGRAPHICS** (Source: SitesUSA) 156,667 Estimated Population (2016) 22,495 295,989 Projected Population (2021) 24,363 170,904 323.727 Estimated Avg. Household Income (2016) \$69,644 \$74,489 \$60,967 Projected Avg. Household Income (2021) \$80,612 \$86,961 \$71,402 Average Household Size (2016) 2.0 2.4 2.2 Total Daytime Employees (2016) 13,999 102.264 280.033 Median Age (2016) 37.1 34.6 36.2 TRAFFIC COUNTS (2013 Source: City of Phoenix)

## **PROJECT HIGHLIGHTS**

Join our latest tenant lineup featuring: JOANN Tuesday Morning

- Infill redevelopment in high-density trade area
- Excellent Central Phoenix location Less than 2 miles from Biltmore, Arcadia, and the Camelback Corridor
- More than 10 million SF of office within 3 miles
- More than 102,000 daytime employees within 3 miles
- Dense population: More than 156,000 residents within 3 miles
- Nearly 11,000 apartment units within trade area
- Average household income of nearly \$70,000 within 3 miles
- More than 62,000 cars per day at intersection