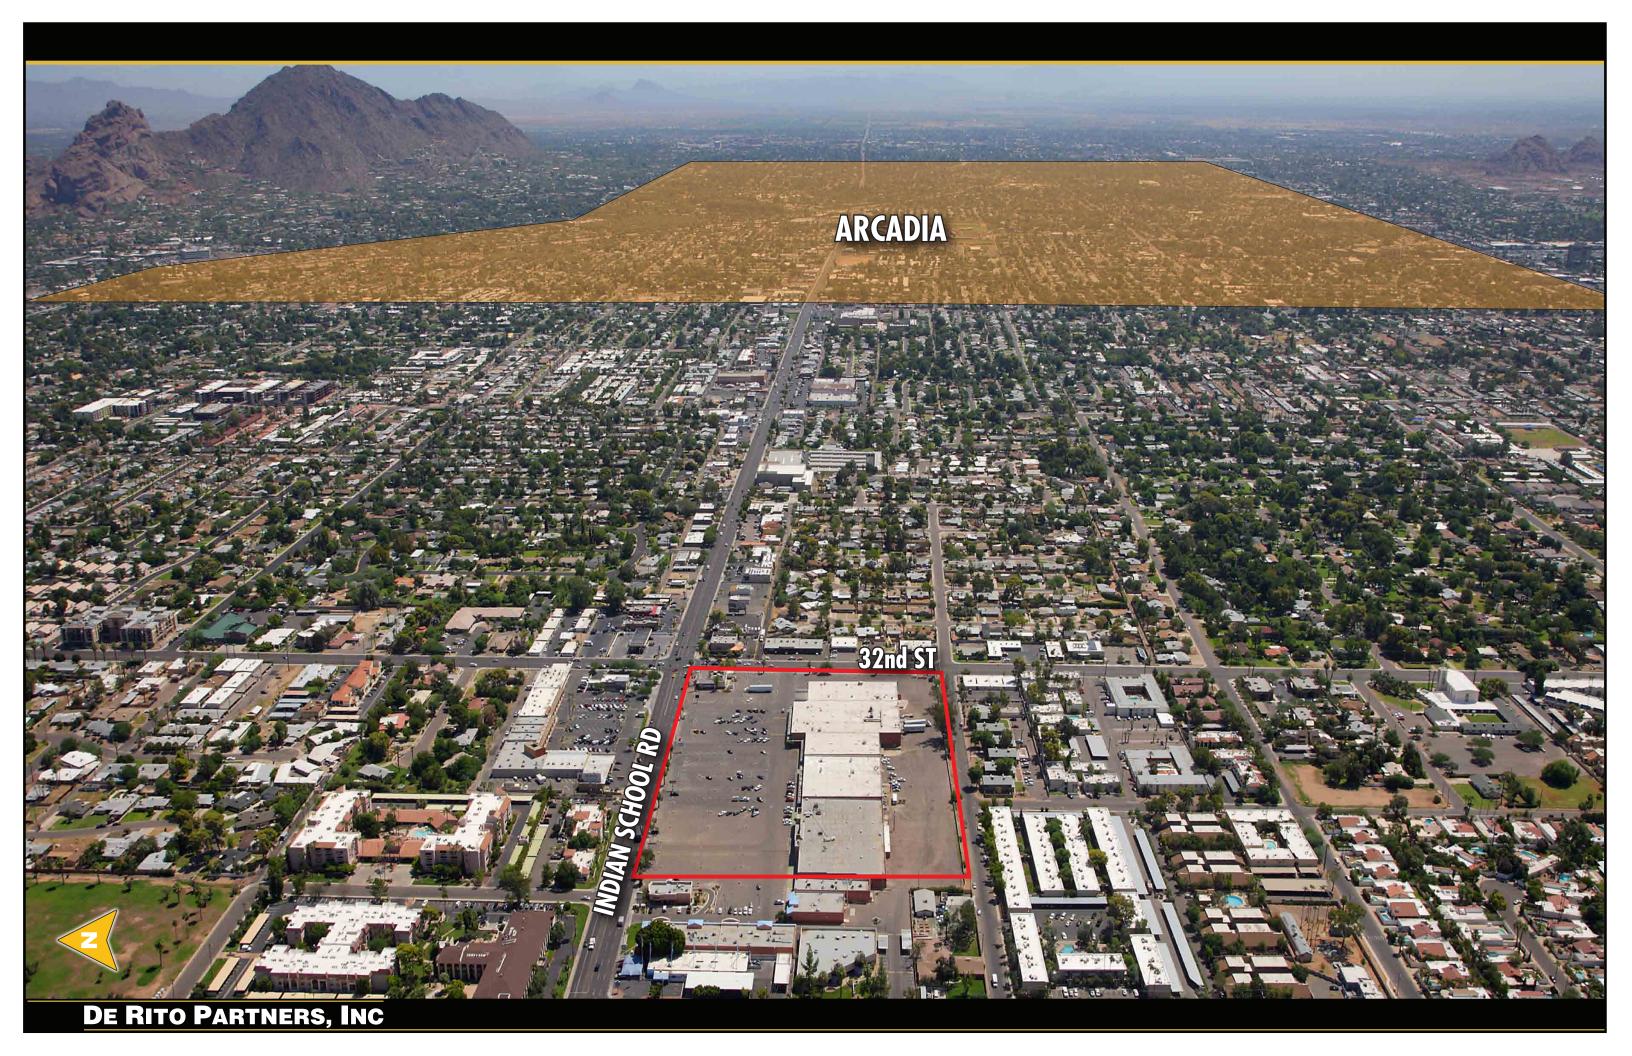

## **PROJECT HIGHLIGHTS**

Join our latest tenant lineup featuring: JOANN Tuesday Morning

- Infill redevelopment in high-density trade area
- Excellent Central Phoenix location Less than 2 miles from Biltmore, Arcadia, and the Camelback Corridor
- More than 10 million SF of office within 3 miles
- More than 102,000 daytime employees within 3 miles
- Dense population: More than 156,000 residents within 3 miles
- Nearly 11,000 apartment units within trade area
- Average household income of nearly \$70,000 within 3 miles
- More than 62,000 cars per day at intersection