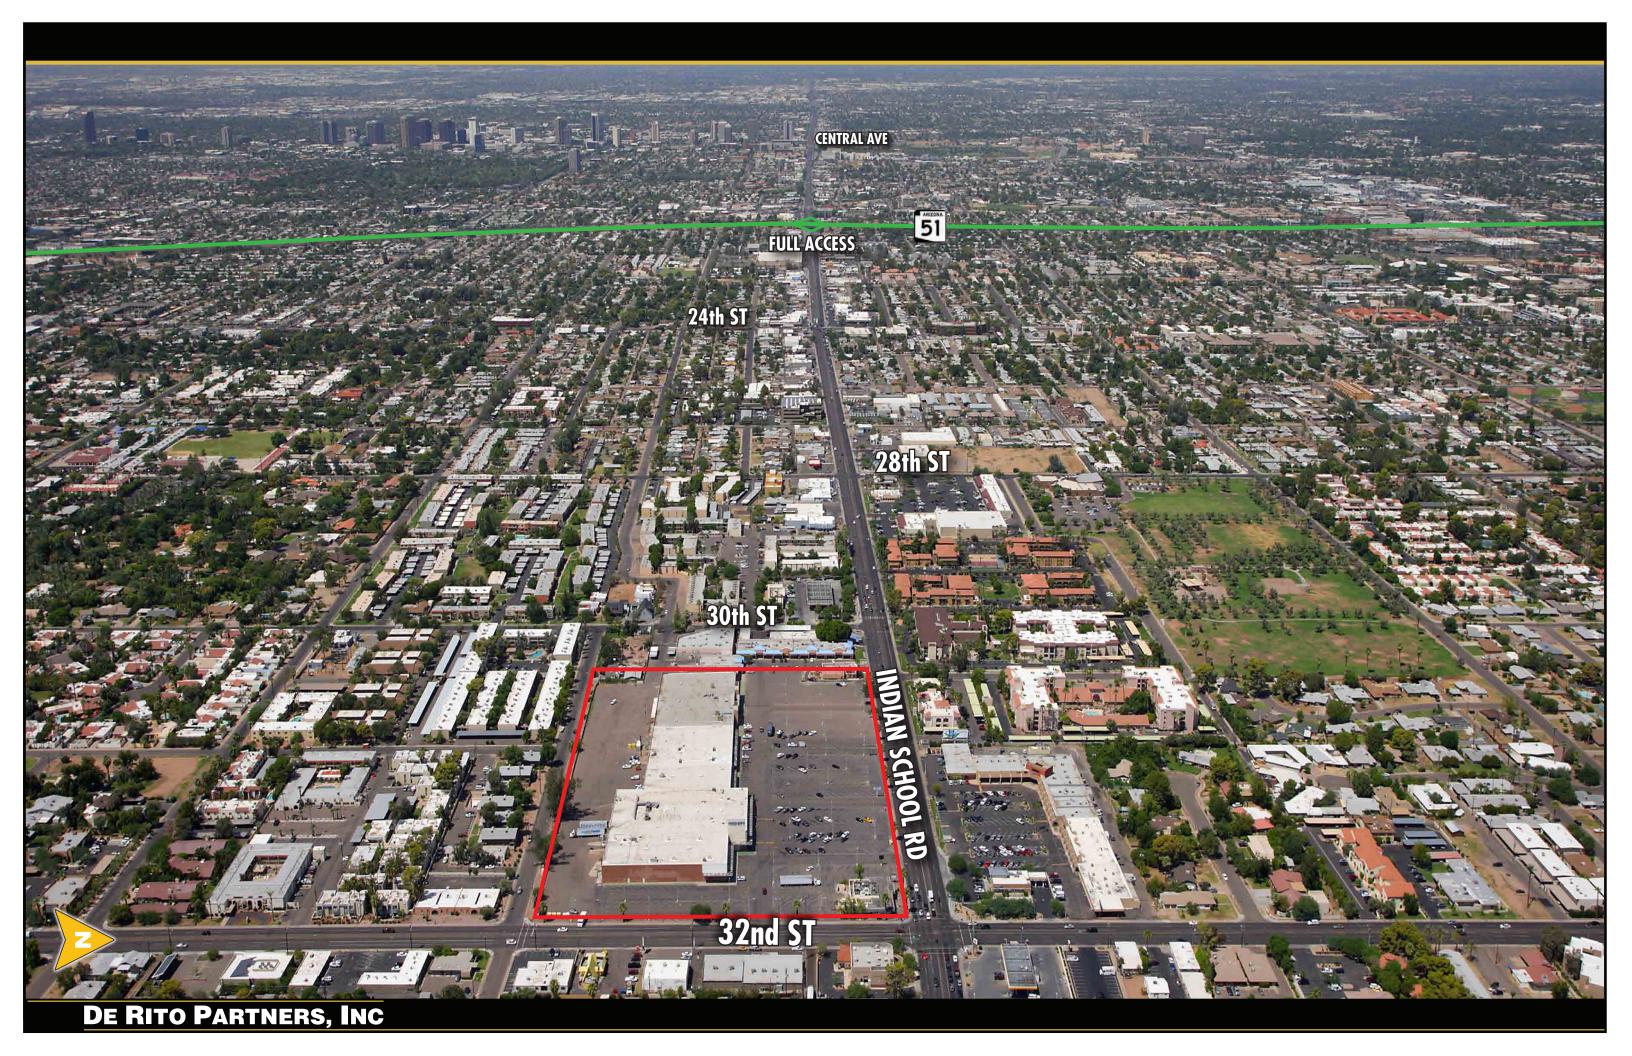

# Southwest Corner of 32nd Street & Indian School Road - Phoenix, Arizona Apple Russian Middle School Russian School Russian

Southwest Corner of 32nd Street & Indian School Road - Phoenix, Arizona

For further information contact:

## **PROJECT HIGHLIGHTS**

Join our latest tenant lineup featuring: JOANN Tuesday Morning

- Infill redevelopment in high-density trade area
- Excellent Central Phoenix location Less than 2 miles from Biltmore, Arcadia, and the Camelback Corridor
- More than 10 million SF of office within 3 miles
- More than 102,000 daytime employees within 3 miles
- Dense population: More than 156,000 residents within 3 miles
- Nearly 11,000 apartment units within trade area
- Average household income of nearly \$70,000 within 3 miles
- More than 62,000 cars per day at intersection