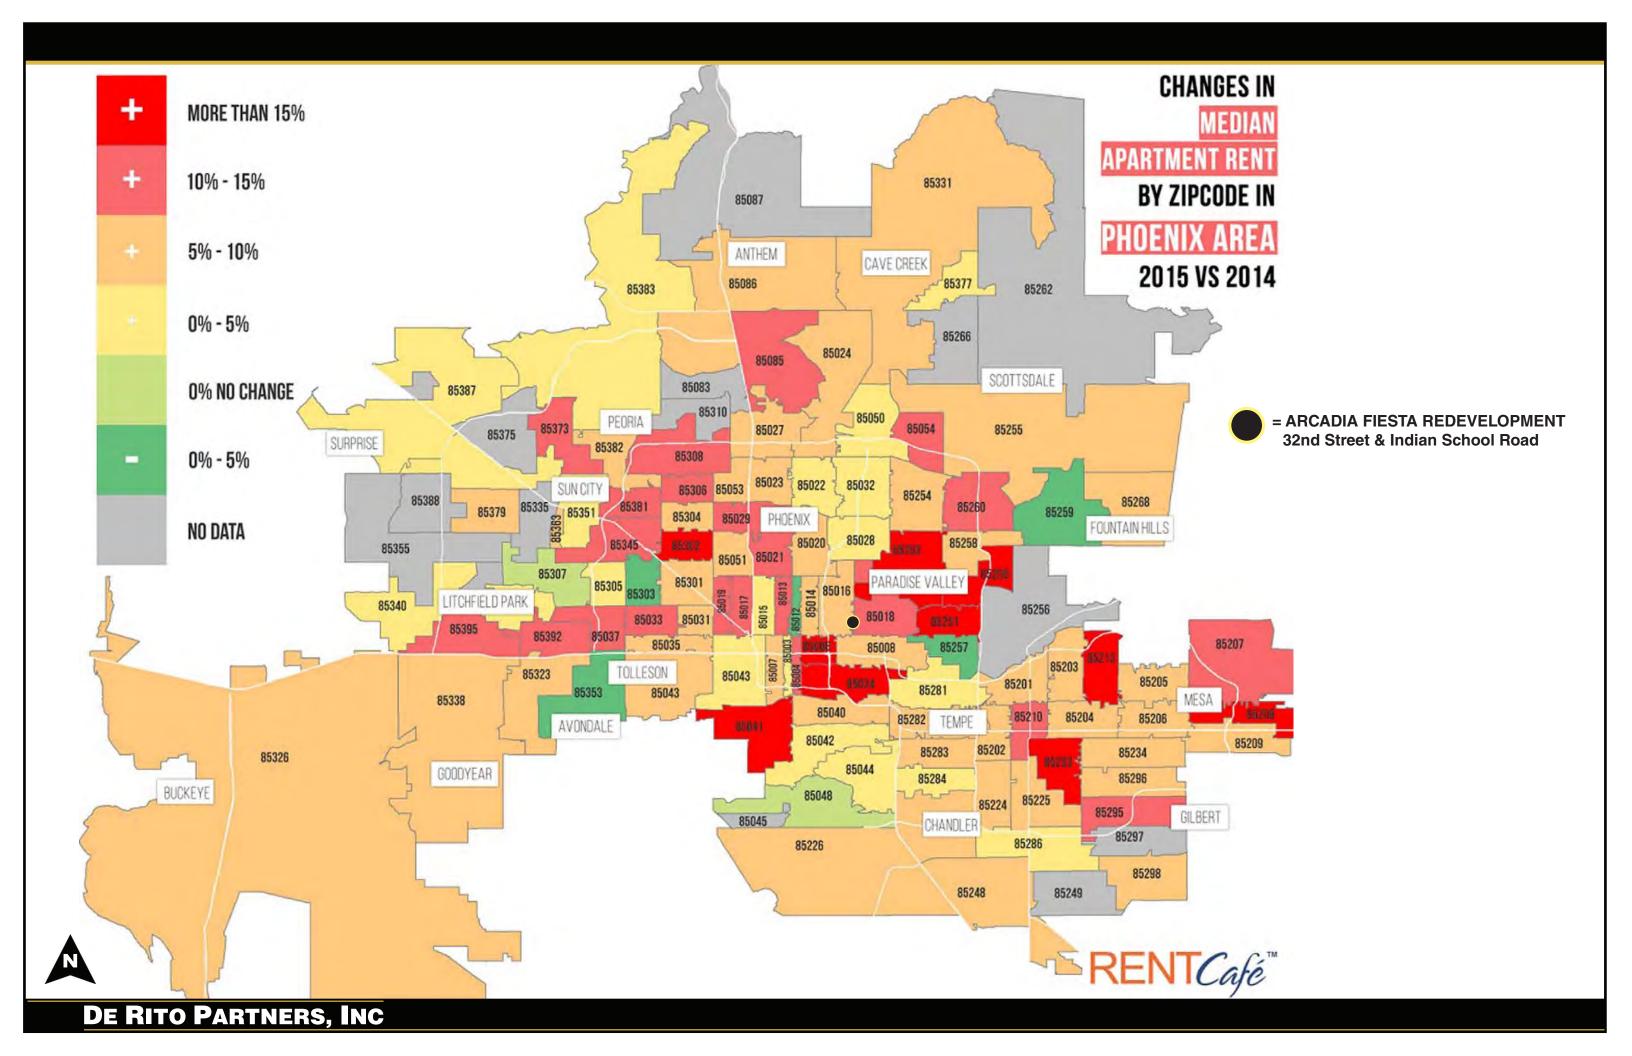

## **PROJECT HIGHLIGHTS**

Join our latest tenant lineup featuring: JOANN Tuesday Morning

- Infill redevelopment in high-density trade area
- Excellent Central Phoenix location Less than 2 miles from Biltmore, Arcadia, and the Camelback Corridor
- More than 10 million SF of office within 3 miles
- More than 102,000 daytime employees within 3 miles
- Dense population: More than 156,000 residents within 3 miles
- Nearly 11,000 apartment units within trade area
- Average household income of nearly \$70,000 within 3 miles
- More than 62,000 cars per day at intersection